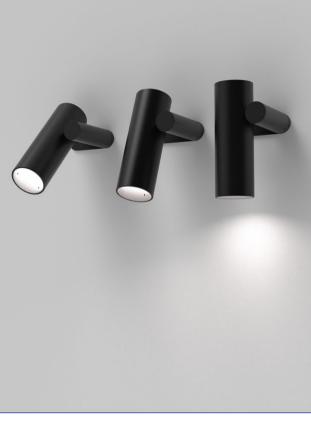

## OUTDOOR WALL FIXTURE

Experience the Vector Pivot, combining a powerful light source with a stepless adjustable lamp for ultimate versatility. Its minimalist design ensures seamless integration into any space, offering both elegance and functionality.

VECTOR PIVOT 230V

ARTICLE NØ.

2412

BLACK

45

VECTOR PIVOT