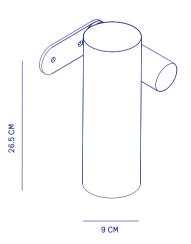

## vector pivot

## OUTDOOR WALL FIXTURE

Experience the Vector Pivot, combining a powerful light source with a stepless adjustable lamp for ultimate versatility. Its minimalist design ensures seamless integration into any space, offering both elegance and functionality.

DESIGN: MICHIEL CORNELISSEN

| SPECIFICATIONS   | VECTOR PIVOT |
|------------------|--------------|
| LIGHTSOURCE      | LUXEON COB   |
| COLOR TEMP.      | 2700 K       |
| LUMEN OUTPUT     | 1400 LM      |
| OPTIC            | 25° FROSTED  |
| RATED VOLTAGE    | 230V AC      |
| DIMMABLE         | TRIAC        |
| POWER            | 12 W         |
| IP CLASS         | IP54         |
| INSULATION CLASS | I            |





VECTOR PIVOT 230V

ARTICLE NØ.

2412

BLACK

45

VECTOR PIVOT