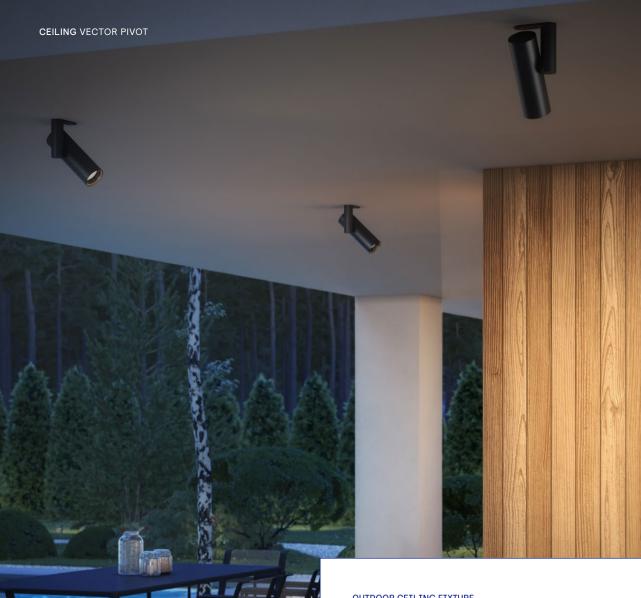

## vector pivot

OUTDOOR CEILING FIXTURE

Experience the Vector pivot, combining a powerful light source with a stepless adjustable lamp for ultimate versatility. Its minimalist design ensures seamless integration into any space, offering both elegance and functionality.

DESIGN: MICHIEL CORNELISSEN

| SPECIFICATIONS   | VECTOR PIVOT |
|------------------|--------------|
| LIGHTSOURCE      | LUXEON COB   |
| COLOR TEMP.      | 2700 K       |
| LUMEN OUTPUT     | 1400 LM      |
| OPTIC            | 25° FROSTED  |
| RATED VOLTAGE    | 230V AC      |
| DIMMABLE         | TRIAC        |
| POWER            | 12 W         |
| IP CLASS         | IP54         |
| INSULATION CLASS | I            |

ARTICLE NO.

BLACK

**VECTOR PIVOT 230V** 

2412

MAX. 30,5 CM