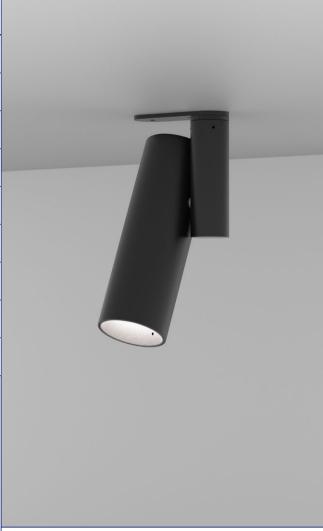

## vector pivot

OUTDOOR CEILING FIXTURE

Experience the Vector pivot, combining a powerful light source with a stepless adjustable lamp for ultimate versatility. Its minimalist design ensures seamless integration into any space, offering both elegance and functionality.

DESIGN: MICHIEL CORNELISSEN

| SPECIFICATIONS   | VECTOR PIVOT |
|------------------|--------------|
| LIGHTSOURCE      | LUXEON COB   |
| COLOR TEMP.      | 2700 K       |
| LUMEN OUTPUT     | 1400 LM      |
| OPTIC            | 25° FROSTED  |
| RATED VOLTAGE    | 230V AC      |
| DIMMABLE         | TRIAC        |
| POWER            | 12 W         |
| IP CLASS         | IP54         |
| INSULATION CLASS | I            |

ARTICLE NO.

BLACK

**VECTOR PIVOT 230V** 

2412

MAX. 30,5 CM