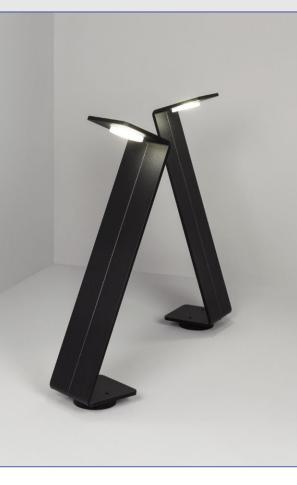

## DESIGN BOLLARD

An innovative path lighting fixture crafted with elegance and simplicity in mind. This unique bollard is created by folding a single aluminum plate, resulting in a sleek and modern design. Available in a range of two colors, it offers both functionality and aesthetics to illuminate pathways and outdoor spaces.