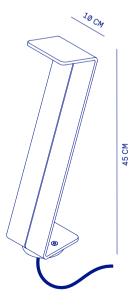

| SPECIFICATIONS    | BENT ZZZ           |
|-------------------|--------------------|
| LIGHTSOURCE       | CREE J SERIES 2835 |
| COLOR TEMPERATURE | 2700 K             |
| LUMEN OUTPUT      | 420 LM             |
| OPTIC             | DIFFUSER           |
| RATED VOLTAGE     | 24V DC             |
| DIMMABLE          | YES                |
| POWER             | 3.6 W              |
| IP CLASS          | IP65               |
| INSULATION CLASS  | III                |
| CABLE             | 1 M (NEOPRENE)     |