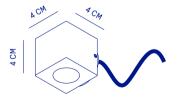

## OUTDOOR WALL FIXTURE

The Brick is a sleek and compact lighting fixture designed to provide both style and functionality. Its minimalist design makes it a versatile addition to any element in your garden.

| SPECIFICATIONS   | BRICK              |  |  |
|------------------|--------------------|--|--|
| LIGHTSOURCE      | CREE J SERIES 2835 |  |  |
| COLOR TEMP.      | 2700 К             |  |  |
| LUMEN OUTPUT     | 130 LM             |  |  |
| OPTIC            | DIFFUSER           |  |  |
| RATED VOLTAGE    | 24V DC             |  |  |
| DIMMABLE         | YES                |  |  |
| POWER            | 1 W                |  |  |
| IP CLASS         | IP65               |  |  |
| INSULATION CLASS | III                |  |  |
| CABLE            | 2 M (NEOPRENE)     |  |  |