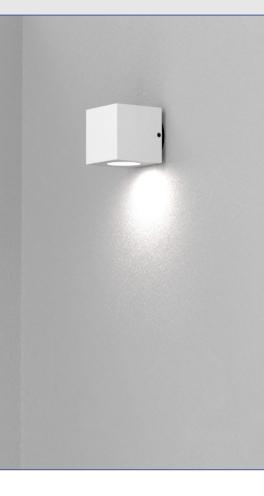

## OUTDOOR WALL FIXTURE

The Brick is a sleek and compact lighting fixture designed to provide both style and functionality. Its minimalist design makes it a versatile addition to any element in your garden.

| SPECIFICATIONS   | BRICK              |  |  |
|------------------|--------------------|--|--|
| LIGHTSOURCE      | CREE J SERIES 2835 |  |  |
| COLOR TEMP.      | 2700 К             |  |  |
| LUMEN OUTPUT     | 130 LM             |  |  |
| OPTIC            | DIFFUSER           |  |  |
| RATED VOLTAGE    | 24V DC             |  |  |
| DIMMABLE         | YES                |  |  |
| POWER            | 1 W                |  |  |
| IP CLASS         | IP65               |  |  |
| INSULATION CLASS | III                |  |  |
| CABLE            | 2 M (NEOPRENE)     |  |  |