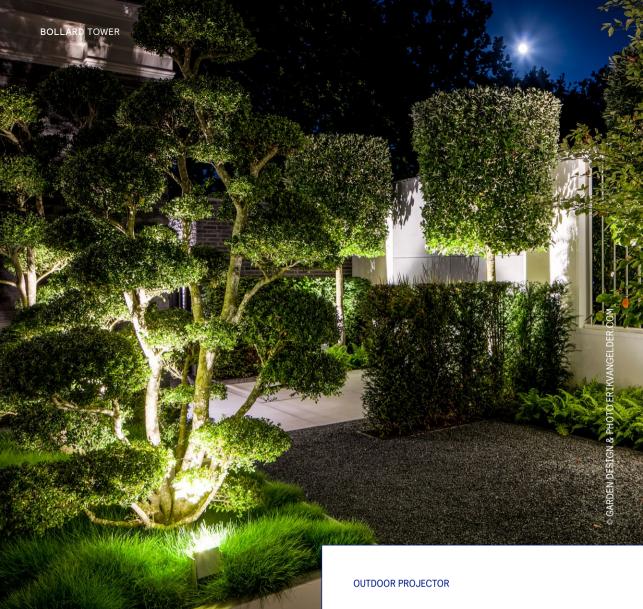

## tower

The Tower is a versatile spot for accentuating garden elements, trees and plants. The tower is available with three different beam angles and three colours, black powder coated or natural anodized. For an optimal installation this projector is available in 24V and 230V.