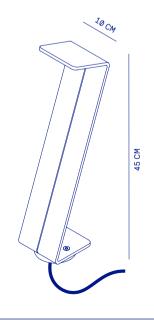

| SPECIFICATIONS    | BENT ZZZ       |
|-------------------|----------------|
| LIGHTSOURCE       | CREE 2835      |
| COLOR TEMPERATURE | 2700 K         |
| LUMEN OUTPUT      | 450 LM         |
| OPTIC             | DIFFUSER       |
| RATED VOLTAGE     | 24V DC         |
| DIMMABLE          | YES            |
| POWER             | 3,6 W          |
| IP CLASS          | IP65           |
| INSULATION CLASS  | III            |
| CABLE             | 1 M (NEOPRENE) |
|                   |                |