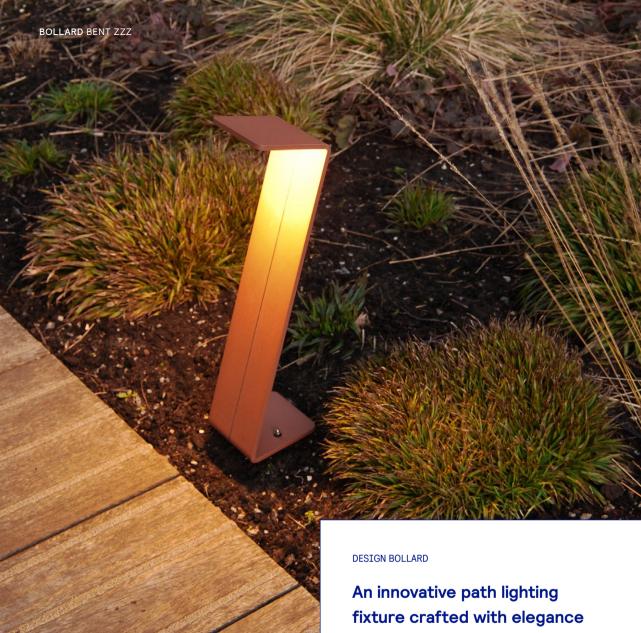

bent zzz

An innovative path lighting fixture crafted with elegance and simplicity in mind. This unique bollard is created by folding a single aluminum plate, resulting in a sleek and modern design. Available in a range of two colors, it offers both functionality and aesthetics to illuminate pathways and outdoor spaces.