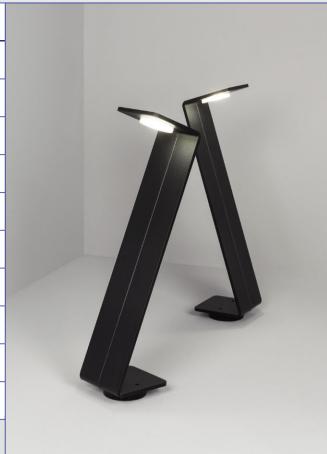

bent zzz

An innovative path lighting fixture crafted with elegance and simplicity in mind. This unique bollard is created by folding a single aluminum plate, resulting in a sleek and modern design. Available in a range of two colors, it offers both functionality and aesthetics to illuminate pathways and outdoor spaces.

| ARTICLE NØ.       | BLACK | CORTEN |
|-------------------|-------|--------|
| BENT ZZZ 24V      | 1714  | 1712   |
| GROUND SPIKE BENT | 9014  |        |