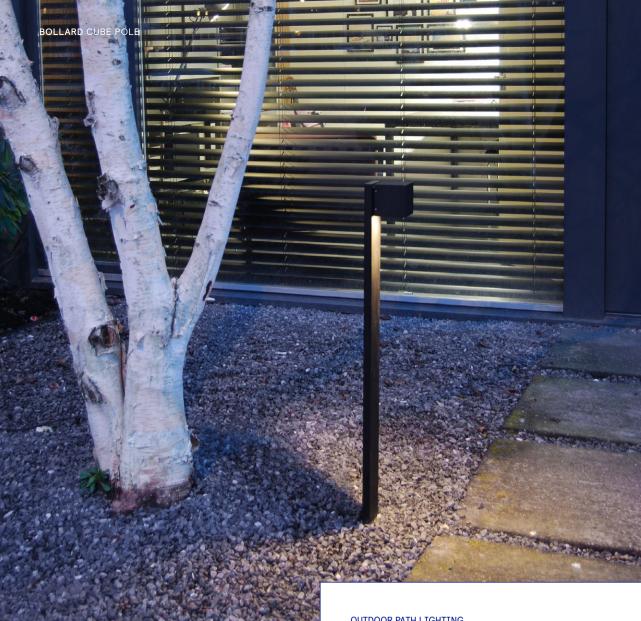

## cube pole

90 / 180

**OUTDOOR PATH LIGHTING** 

Introducing our architectural path lighting solution, seamlessly complementing our Cube wall fixtures. With a choice of 2 different heights, this lighting option offers the perfect combination of style and functionality.