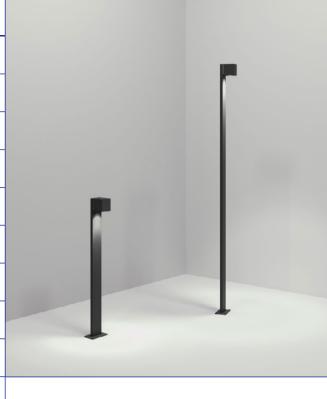

## cube pole

90 / 180

**OUTDOOR PATH LIGHTING** 

Introducing our architectural path lighting solution, seamlessly complementing our Cube wall fixtures. With a choice of 2 different heights, this lighting option offers the perfect combination of style and functionality.