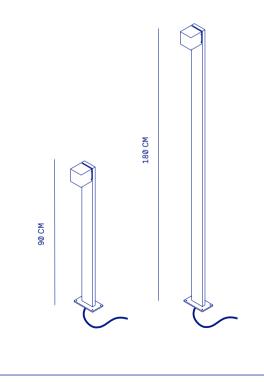

## cube pole

90 / 180

**OUTDOOR PATH LIGHTING** 

Introducing our architectural path lighting solution, seamlessly complementing our Cube wall fixtures. With a choice of 2 different heights, this lighting option offers the perfect combination of style and functionality.