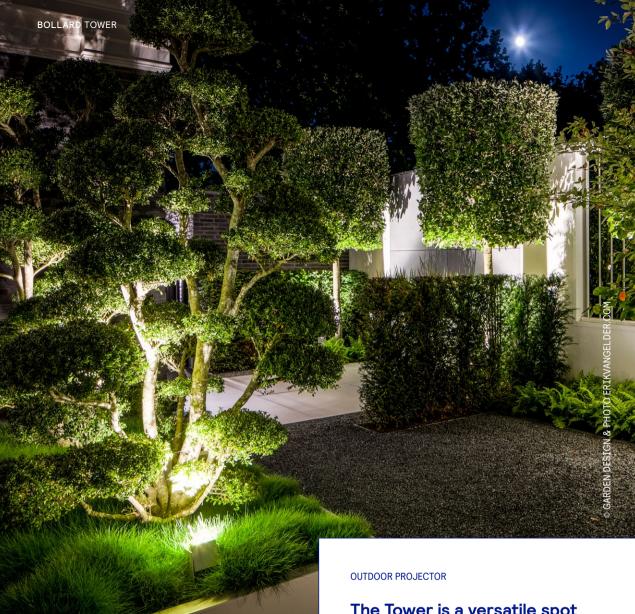

## tower

The Tower is a versatile spot for accentuating garden elements, trees and plants. The tower is available with three different beam angles and three colours, black powder coated or natural anodized. For an optimal installation this projector is available in 24V and 230V.