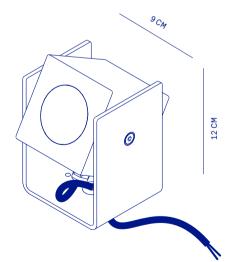

| SPECIFICATIONS   | TOWER                    |   |
|------------------|--------------------------|---|
| LIGHTSOURCE      | LUXEON M                 |   |
| COLOR TEMP.      | 2700 К                   |   |
| LUMEN OUTPUT     | 800 LM                   |   |
| OPTICS           | 8° / 27° / 40°           |   |
| RATED VOLTAGE    | 24V DC OR 230V AC        |   |
| DIMMABLE         | 24V YES, 230V ON REQUEST | / |
| POWER            | 10 W                     |   |
| IP CLASS         | IP65                     |   |
| INSULATION CLASS | 24V: III , 230V: I       |   |
| CABLE            | 1 M (NEOPRENE)           |   |