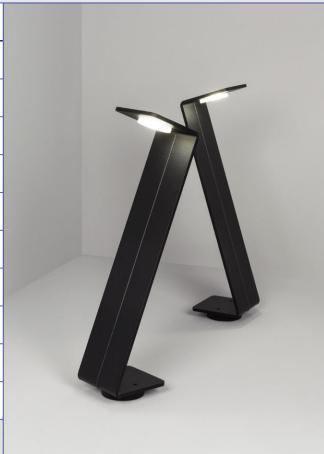

bent zzz

An innovative path lighting fixture crafted with elegance and simplicity in mind. This unique bollard is created by folding a single aluminum plate, resulting in a sleek and modern design. Available in a range of two colors, it offers both functionality and aesthetics to illuminate pathways and outdoor spaces.

| ARTICLE NØ.               | BLACK | CORTEN |
|---------------------------|-------|--------|
| BENT ZZZ 24V              | 1714  | 1712   |
| GROUND SPIKE BENT / TOWER | 9014  |        |