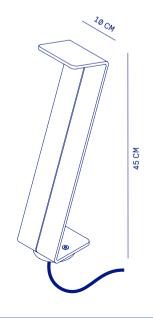

| SPECIFICATIONS    | BENT ZZZ           |
|-------------------|--------------------|
| LIGHTSOURCE       | CREE J SERIES 2835 |
| COLOR TEMPERATURE | 2700 K             |
| LUMEN OUTPUT      | 420 LM             |
| OPTIC             | DIFFUSER           |
| RATED VOLTAGE     | 24V DC             |
| DIMMABLE          | YES                |
| POWER             | 3.6 W              |
| IP CLASS          | IP65               |
| INSULATION CLASS  | III                |
| CABLE             | 1 M (NEOPRENE)     |