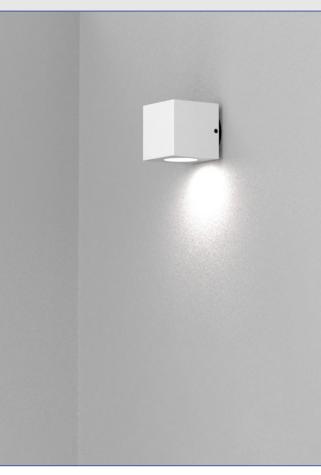

## brick

OUTDOOR WALL FIXTURE

The Brick is a sleek and compact lighting fixture designed to provide both style and functionality. Its minimalist design makes it a versatile addition to any element in your garden.

| ARTICLE NO. | BLACK | CORTEN | WHITE |
|-------------|-------|--------|-------|
| BRICK 24V   | 1080  | 1082   | 1084  |