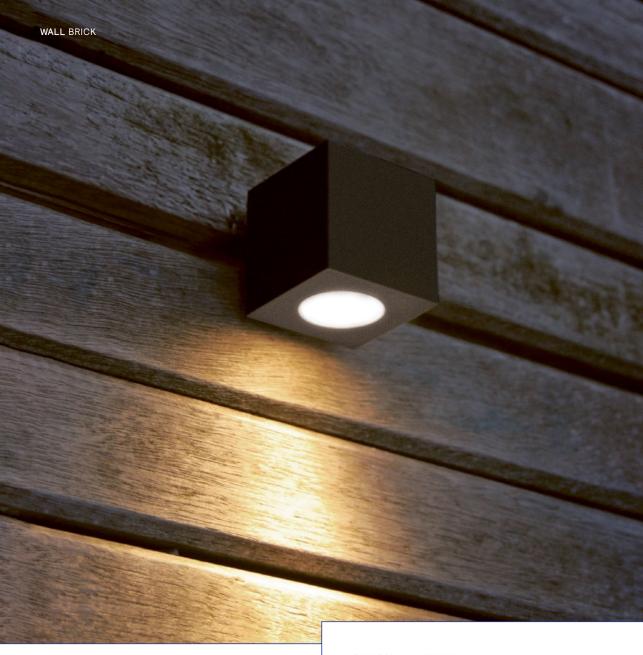

## brick

OUTDOOR WALL FIXTURE

The Brick is a sleek and compact lighting fixture designed to provide both style and functionality. Its minimalist design makes it a versatile addition to any element in your garden.