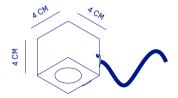

| SPECIFICATIONS   | BRICK              |  |  |
|------------------|--------------------|--|--|
| LIGHTSOURCE      | CREE J SERIES 2835 |  |  |
| COLOR TEMP.      | 2700 K             |  |  |
| LUMEN OUTPUT     | 130 LM             |  |  |
| OPTIC            | DIFFUSER           |  |  |
| RATED VOLTAGE    | 24V DC             |  |  |
| DIMMABLE         | YES                |  |  |
| POWER            | 1 W                |  |  |
| IP CLASS         | IP65               |  |  |
| INSULATION CLASS | III                |  |  |
| CABLE            | 2 M (NEOPRENE)     |  |  |