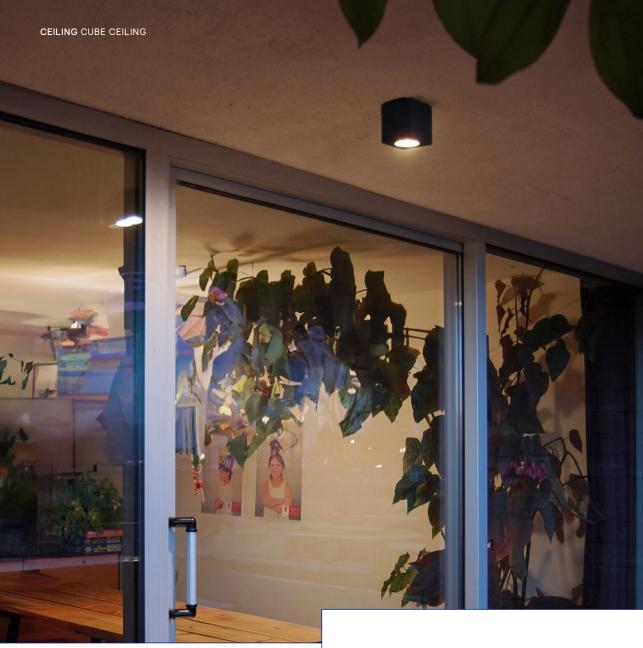

## cube ceiling

**OUTDOOR CEILING FIXTURE** 

The Cube ceiling light boasts a robust aluminum housing.
This fixture is available in a black, corten and white color with a polyester powder-coated finish, providing a stylish matte texture.