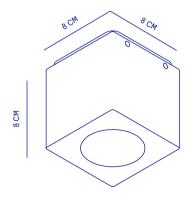

| SPECIFICATIONS   | CUBE CEILING |  |  |
|------------------|--------------|--|--|
| LIGHTSOURCE      | LUXEON REBEL |  |  |
| COLOR TEMP.      | 2700 K       |  |  |
| LUMEN OUTPUT     | 800 LM       |  |  |
| OPTIC            | 25°          |  |  |
| RATED VOLTAGE    | 230V AC      |  |  |
| DIMMABLE         | ON REQUEST   |  |  |
| POWER            | 10 W         |  |  |
| IP CLASS         | IP54         |  |  |
| INSULATION CLASS | I            |  |  |