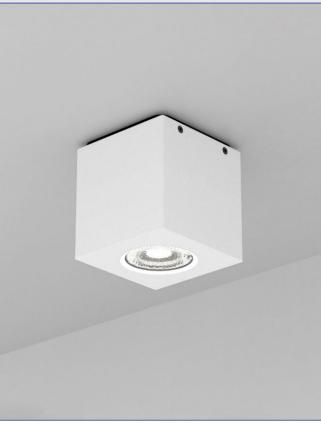

## cube ceiling

**OUTDOOR CEILING FIXTURE** 

The Cube ceiling light boasts a robust aluminum housing.
This fixture is available in a black, corten and white color with a polyester powder-coated finish, providing a stylish matte texture.

| SPECIFICATIONS   | CUBE CEILING |  |  |
|------------------|--------------|--|--|
| LIGHTSOURCE      | LUXEON REBEL |  |  |
| COLOR TEMP.      | 2700 K       |  |  |
| LUMEN OUTPUT     | 800 LM       |  |  |
| OPTIC            | 25°          |  |  |
| RATED VOLTAGE    | 230V AC      |  |  |
| DIMMABLE         | ON REQUEST   |  |  |
| POWER            | 10 W         |  |  |
| IP CLASS         | IP54         |  |  |
| INSULATION CLASS | I            |  |  |