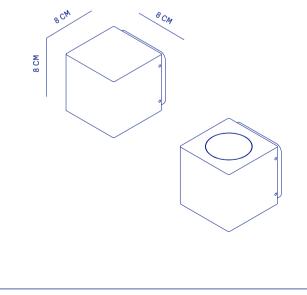

## cube frosted

mono / duo

The Cube frosted is designed for placement or on houses or garden elements. The frosted glass produces an even light image. With its robust aluminum casing, it is available in three matte-textured polyester powder coatings: white, black, and corten. The Cube series is conveniently available in both 24V and 230V options.