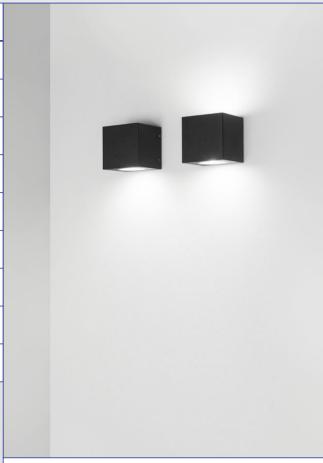

## cube frosted

mono / duo

The Cube frosted is designed for placement or on houses or garden elements. The frosted glass produces an even light image. With its robust aluminum casing, it is available in three matte-textured polyester powder coatings: white, black, and corten. The Cube series is conveniently available in both 24V and 230V options.