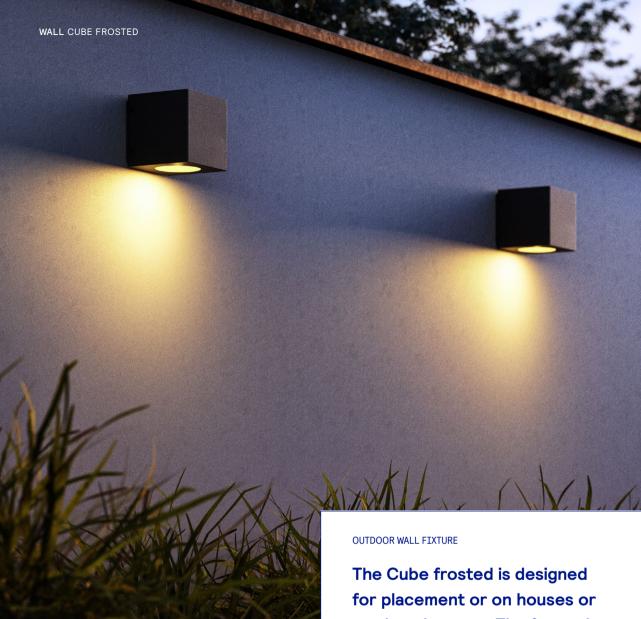

## cube frosted

mono / duo

The Cube frosted is designed for placement or on houses or garden elements. The frosted glass produces an even light image. With its robust aluminum casing, it is available in three matte-textured polyester powder coatings: white, black, and corten. The Cube series is conveniently available in both 24V and 230V options.