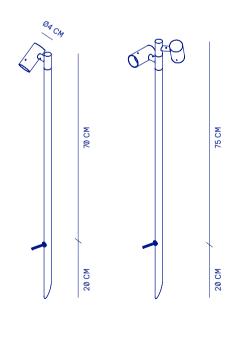

eye / eye focus

OUTDOOR SPOT / PATH LIGHTING

Highlight the most captivating aspects of your garden with precision. Concentrate on the elements that truly matter. Whether equipped with a single or double spotlight, this lamp is a versatile addition suitable for any garden setting.