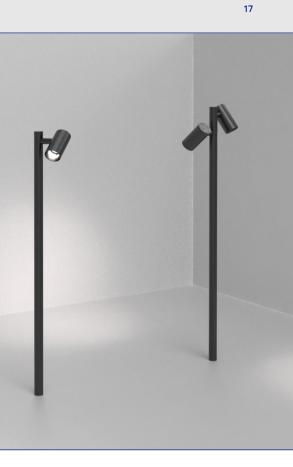

eye / eye focus

OUTDOOR SPOT / PATH LIGHTING

Highlight the most captivating aspects of your garden with precision. Concentrate on the elements that truly matter. Whether equipped with a single or double spotlight, this lamp is a versatile addition suitable for any garden setting.