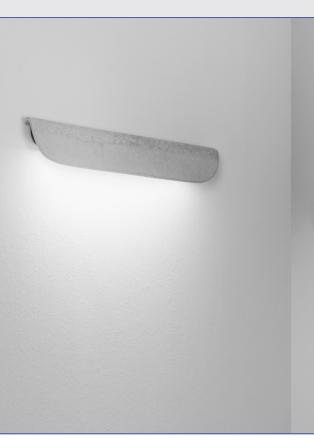

## OUTDOOR WALL FIXTURE

The Liv Linear is a lighting fixture created through a collaboration between Dexter and Eternit (Schweiz) AG. Its design features a shell made from fiber cement, making it both durable and stylish. This fixture is ideal for accentuating architectural facades or providing illumination for pathways and borders, combining aesthetic appeal with functionality.