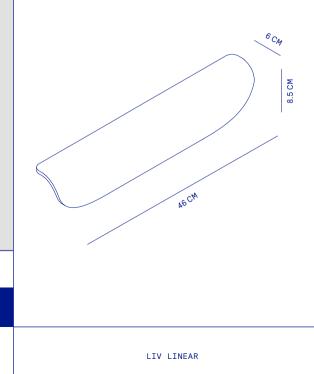

## OUTDOOR WALL FIXTURE

The Liv Linear is a lighting fixture created through a collaboration between Dexter and Eternit (Schweiz) AG. Its design features a shell made from fiber cement, making it both durable and stylish. This fixture is ideal for accentuating architectural facades or providing illumination for pathways and borders, combining aesthetic appeal with functionality.