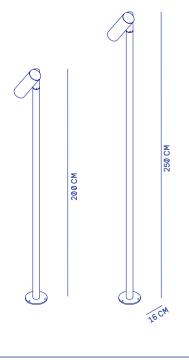

vector pole 200 / 250

## A STEPLESS ADJUSTABLE LUMINAIRE

The luminaire's characteristics are defined by its magnitude and direction. It features a potent light source and a continuously adjustable lamp, making it suitable for hospitality and architectural lighting applications such as sauna complexes or hotels. It is offered in two different heights to accommodate your preferences and needs.

| ARTICLE NØ.              | BLACK |
|--------------------------|-------|
| VECTOR POLE 200          | 2610  |
| VECTOR POLE 250          | 2612  |
| GROUND SPIKE VECTOR POLE | 9015  |

31